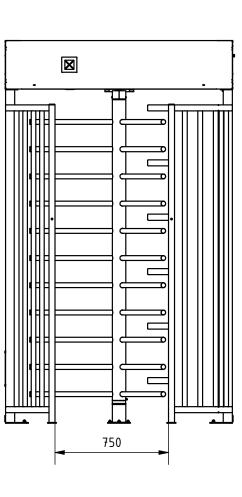

|        |            |       |       |  |
| ving                                                                                                                                                                                                                                                   |        |            |       | Rev.  |  |
| HMBT SPEC                                                                                                                                                                                                                                              |        |            |       | В     |  |



## OUTSIDE VIEW