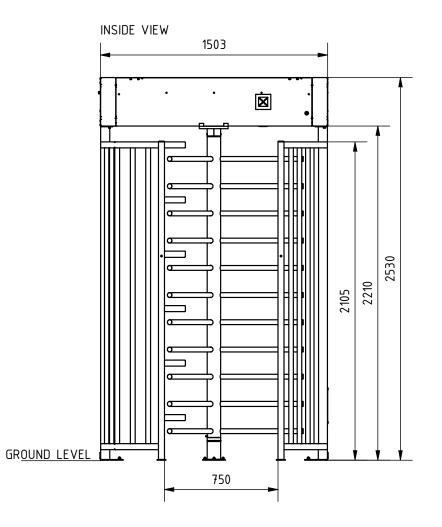

## Remarks:

- 1. All dimensions in mm.
- 2. Front view of gate is from inside of property.
- 3. Accessories according to Hal
- 4. Product provided hot dip gal
- 5. Steel welding proces by no
- 6. Stainless steel welding proce
- 7. Aluminium welding proces by 8. Coating proces according to

| HALSANG     | Rema |
|-------------|------|
| Designed by | Scal |
| G. Janik    |      |
| Edited by   | Heig |
| Number      | Drav |
| 08492.0000  |      |

| Isang specification and requirements.<br>Ivanized according to EN-ISO 1461.<br>135 according to EN-ISO 9606-1<br>ess by no 141 according to EN-ISO 9606-1<br>no 141 according to EN-ISO 9606-2<br>PN-EN 13438:2006,PN-EN 12206-1:2005,PN-EN ISO 12944. |        |            |       |       |  |
|---------------------------------------------