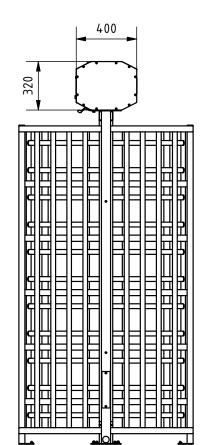

## Remarks:

- 1. All dimensions in mm.
- 2. Front view of gate is from inside of property.
- 3. Accessories according to Hal
- 4. Product provided hot dip gal
- 5. Steel welding proces by no
- 6. Stainless steel welding proce
- 7. Aluminium welding proces by 8. Coating proces according to