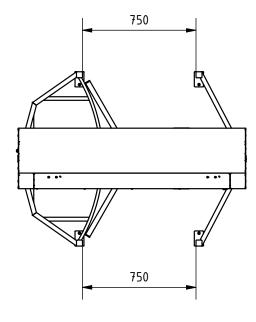

## Remarks:

- 1. All dimensions in mm.
- 2. Front view of gate is from inside of property.
- 3. Accessories according to Hal
- 4. Product provided hot dip gal
- 5. Steel welding proces by no
- 6. Stainless steel welding proce
- 7. Aluminium welding proces by 8. Coating proces according to

| HALSANG     | Rema |
|-------------|------|
| Designed by | Scal |
| G. Janik    |      |
| Edited by   | Heig |
| Number      | Drav |
| 08492.0000  |      |

| Isang specification and requirements.<br>Ivanized according to EN-ISO 1461.<br>135 according to EN-ISO 9606-1<br>ess by no 141 according to EN-ISO 9606-1<br>no 141 according to EN-ISO 9606-2<br>PN-EN 13438:2006,PN-EN 12206-1:2005,PN-EN ISO 12944. |        |            |       |       |  |
|---------------------------------------------------