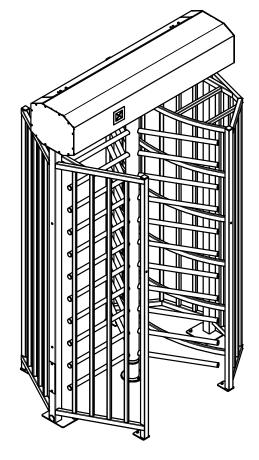

## Remarks:

- 1. All dimensions in mm.
- 2. Front view of gate is from inside of property.
- 3. Accessories according to Hal
- 4. Product provided hot dip gal
- 5. Steel welding proces by no
- 6. Stainless steel welding proce
- 7. Aluminium welding proces by 8. Coating proces according to

| HALSANG     | Rema |
|-------------|------|
| Designed by | Scal |
| G. Janik    |      |
| Edited by   | Heig |
| Number      | Drav |
| 08492.0000  |      |

| Isang specification and requirements.<br>Ivanized according to EN-ISO 1461.<br>135 according to EN-ISO 9606-1<br>ess by no 141 according to EN-ISO 9606-1<br>no 141 according to EN-ISO 9606-2<br>PN-EN 13438:2006,PN-EN 12206-1:2005,PN-EN ISO 12944. |        |            |       |       |  |
|-------------------------------------------------