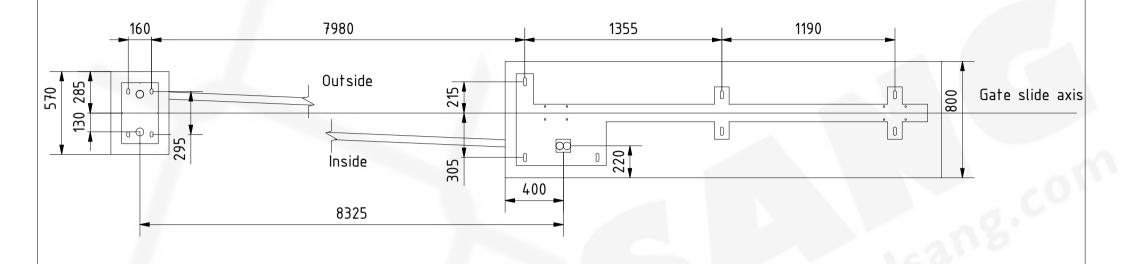

## Remarks:

- 1. All dimensions in mm.
- 2. Side view of foundations is from inside of property.3. Prepare foundation with concrete class C25. Concrete must be reinforced with fibres and flat on top.
- 4. Expected concrete capacity 1,97m<sup>3</sup>.
- 5. For gate installation use anchors M16x240 or longer. Anchors must be over concete surface 80mm minimum.
- 6. Use this drawing as suggestion. Exact foundation dimensions have to be verified concerning local soil parameteres and freeze depth.