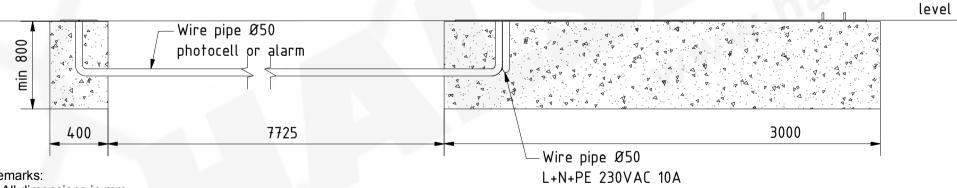

## Remarks:

- 1. All dimensions in mm.
- 2. Side view of foundations is from inside of property.3. Prepare foundation with concrete class C25. Concrete must be reinforced with fibres and flat on top.
- 4. Expected concrete capacity 1,97m<sup>3</sup>.
- 5. For gate installation use anchors M16x240 or longer. Anchors must be over concete surface 80mm minimum.
- 6. Use this drawing as suggestion. Exact foundation dimensions have to be verified concerning local soil parameteres and freeze depth.