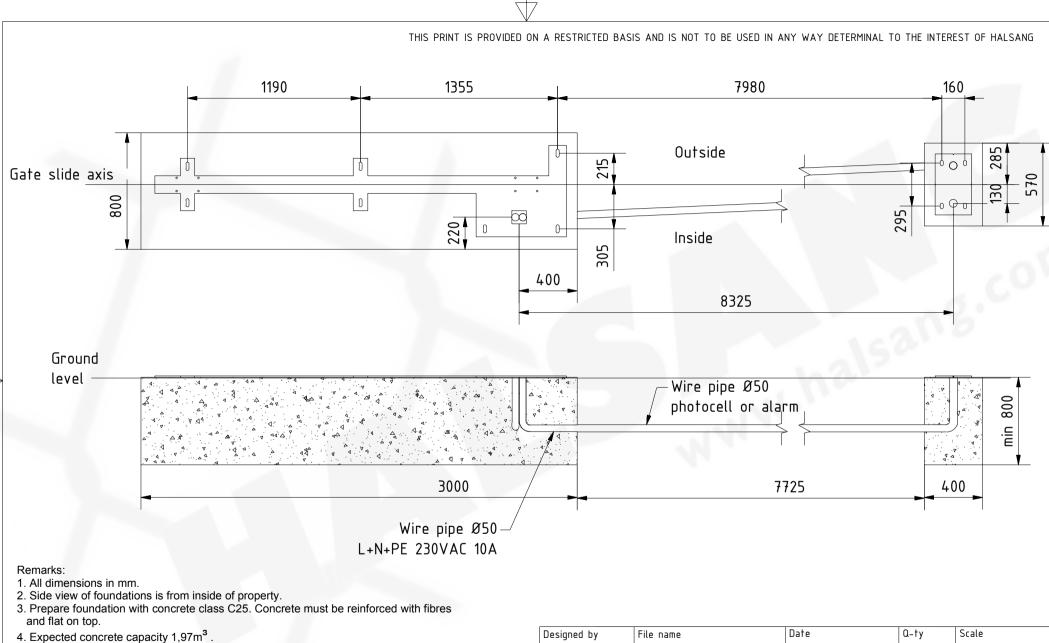

- 5. For gate installation use anchors M16x240 or longer. Anchors must be over concete surface 80mm minimum.
- 6. Use this drawing as suggestion. Exact foundation dimensions have to be verified concerning local soil parameteres and freeze depth.

| Designed by I. Kłeczek | File name<br>OFP 8000 R |                                 | Date 2017-07-05 | Q-ty         | Scale<br>1:28 |
|------------------------|-------------------------|---------------------------------|-----------------|--------------|---------------|
| $\wedge$               | 1                       | ODEN foundation plan 8000 right |                 |              | Material      |
| HALSANG                |                         | Number<br>OFP                   | 8000R           | Format<br>A4 | Drawing       |