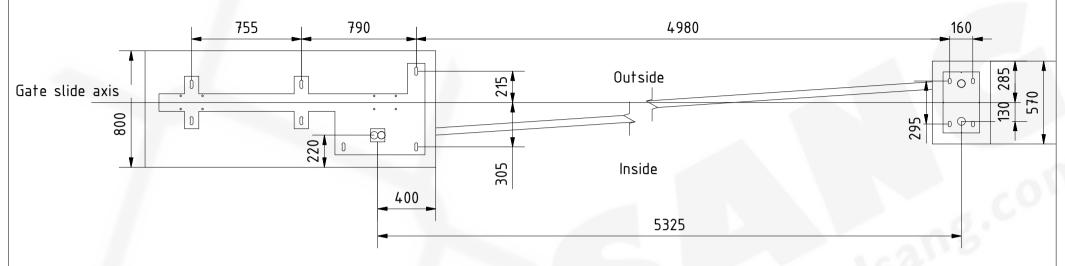

## Remarks:

- 1. All dimensions in mm.
- Side view of foundations is from inside of property.
  Prepare foundation with concrete class C25. Concrete must be reinforced with fibres and flat on top.

L+N+PE 230VAC 10A

- 4. Expected concrete capacity 1,33m<sup>3</sup>.
- 5. For gate installation use anchors M16x240 or longer. Anchors must be over concete surface 80mm minimum.
- Use this drawing as suggestion. Exact foundation dimensions have to be verified concerning local soil parameteres and freeze depth.