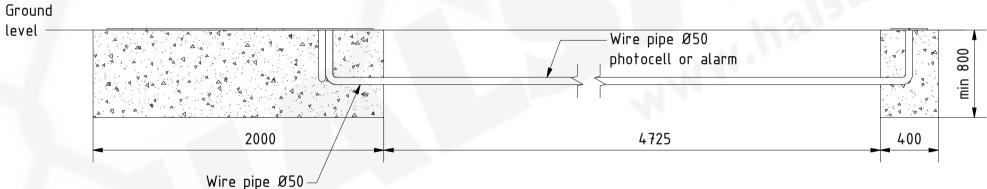

## Remarks:

- 1. All dimensions in mm.
- Side view of foundations is from inside of property.
  Prepare foundation with concrete class C25. Concrete must be reinforced with fibres and flat on top.

L+N+PE 230VAC 10A

- 4. Expected concrete capacity 1,33m<sup>3</sup>.
- 5. For gate installation use anchors M16x240 or longer. Anchors must be over concete surface 80mm minimum.
- Use this drawing as suggestion. Exact foundation dimensions have to be verified concerning local soil parameteres and freeze depth.