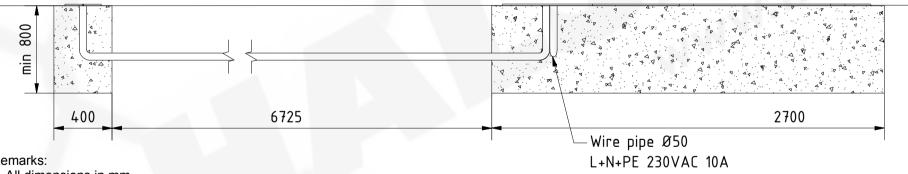

## Remarks:

- 1. All dimensions in mm.
- Side view of foundations is from inside of property.
  Prepare foundation with concrete class C25. Concrete must be reinforced with fibres and flat on top.
- 4. Expected concrete capacity 1,78m<sup>3</sup>.
- 5. For gate installation use anchors M16x240 or longer. Anchors must be over concete surface 80mm minimum.
- 6. Use this drawing as suggestion. Exact foundation dimensions have to be verified concerning local soil parameteres and freeze depth.

Ground level