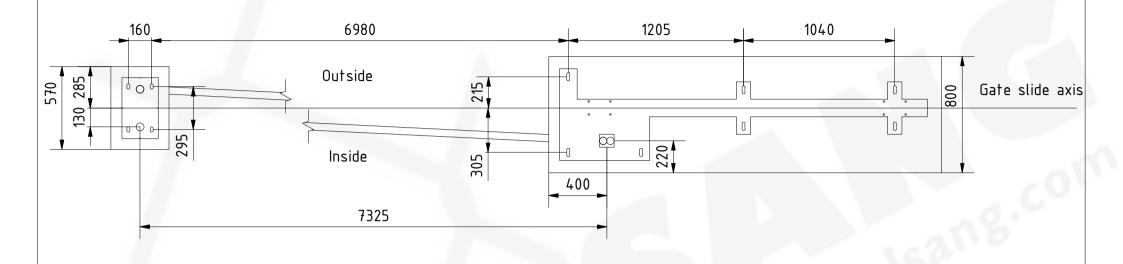

## Remarks:

- 1. All dimensions in mm.
- Side view of foundations is from inside of property.
  Prepare foundation with concrete class C25. Concrete must be reinforced with fibres and flat on top.
- 4. Expected concrete capacity 1,78m<sup>3</sup>.
- 5. For gate installation use anchors M16x240 or longer. Anchors must be over concete surface 80mm minimum.
- 6. Use this drawing as suggestion. Exact foundation dimensions have to be verified concerning local soil parameteres and freeze depth.