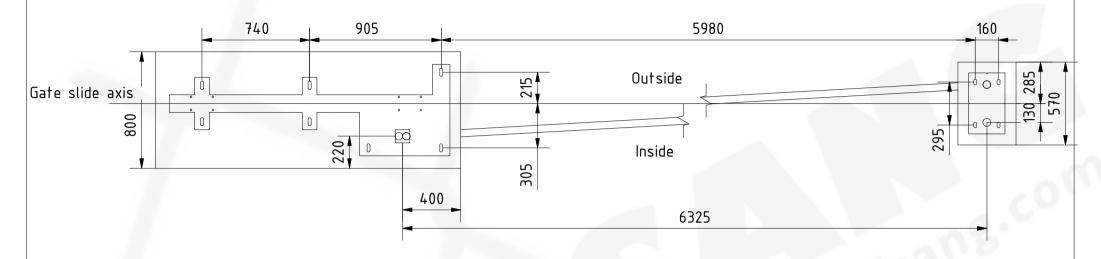

## Remarks:

- 1. All dimensions in mm.
- Side view of foundations is from inside of property.
  Prepare foundation with concrete class C25. Concrete must be reinforced with fibres and flat on top.
- 4. Expected concrete capacity 1,52m<sup>3</sup>.
- 5. For gate installation use anchors M16x240 or longer. Anchors must be over concete surface 80mm minimum.
- 6. Use this drawing as suggestion. Exact foundation dimensions have to be verified concerning local soil parameteres and freeze depth.