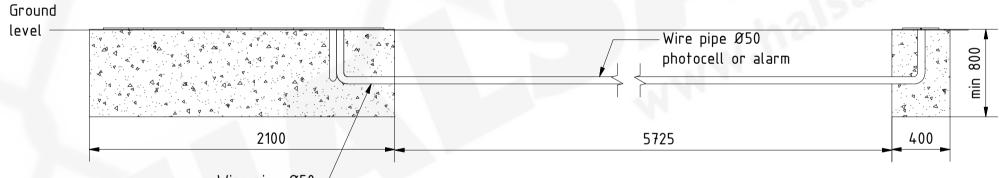

Wire pipe Ø50 L+N+PE 230VAC 10A

## Remarks:

- 1. All dimensions in mm.
- Side view of foundations is from inside of property.
  Prepare foundation with concrete class C25. Concrete must be reinforced with fibres and flat on top.
- 4. Expected concrete capacity 1,52m<sup>3</sup>.
- 5. For gate installation use anchors M16x240 or longer. Anchors must be over concete surface 80mm minimum.
- 6. Use this drawing as suggestion. Exact foundation dimensions have to be verified concerning local soil parameteres and freeze depth.