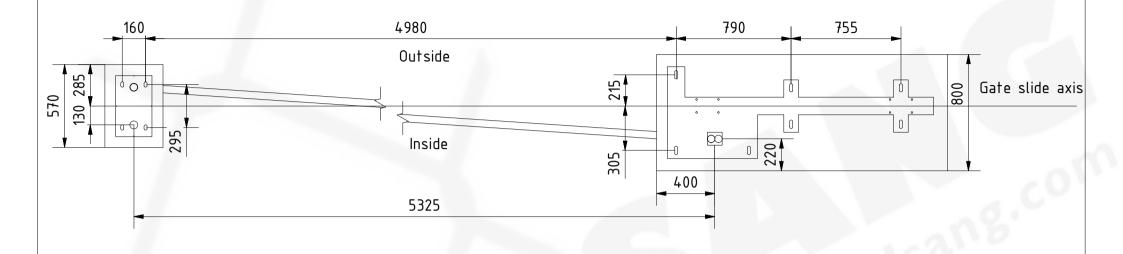

## Remarks:

- 1. All dimensions in mm.
- 2. Side view of foundations is from inside of property.3. Prepare foundation with concrete class C25. Concrete must be reinforced with fibres and flat on top.
- 4. Expected concrete capacity 1,33m<sup>3</sup>.
- 5. For gate installation use anchors M16x240 or longer. Anchors must be over concete surface 80mm minimum.
- 6. Use this drawing as suggestion. Exact foundation dimensions have to be verified concerning local soil parameteres and freeze depth.

| Designed by I. Kłeczek | File name OFP 5000 L |                                | Date 2017-07-05 | Q-ty   | Scale<br>1:26 |
|------------------------|----------------------|--------------------------------|-----------------|--------|---------------|
|                        |                      | ODEN foundation plan 5000 left |                 |        | Material      |
| HALSANG                |                      | Number                         | F000 I          | Format | Drawing       |
|                        |                      | UFP                            | 5000 L          | A4     |               |