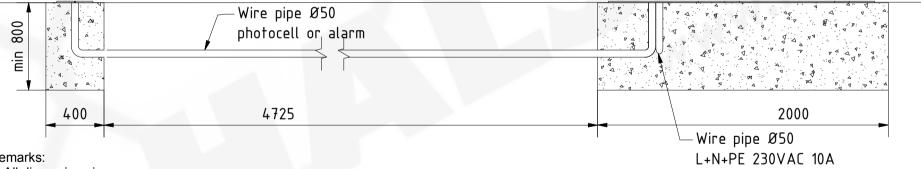

## Remarks:

- 1. All dimensions in mm.
- 2. Side view of foundations is from inside of property.3. Prepare foundation with concrete class C25. Concrete must be reinforced with fibres and flat on top.
- 4. Expected concrete capacity 1,33m<sup>3</sup>.
- 5. For gate installation use anchors M16x240 or longer. Anchors must be over concete surface 80mm minimum.
- 6. Use this drawing as suggestion. Exact foundation dimensions have to be verified concerning local soil parameteres and freeze depth.

Ground level