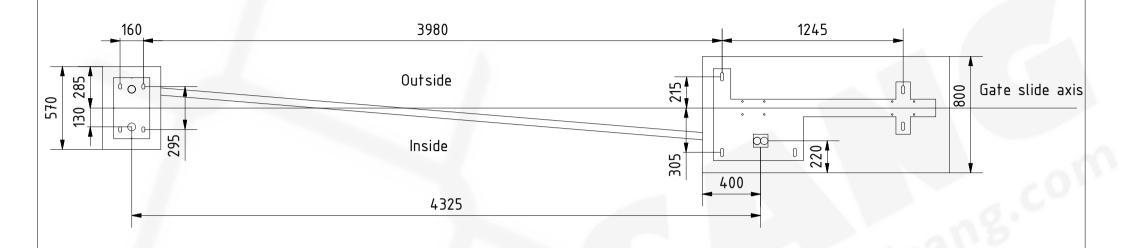

- 1. All dimensions in mm.
- Side view of foundations is from inside of property.
   Prepare foundation with concrete class C25. Concrete must be reinforced with fibres and flat on top.
- 4. Expected concrete capacity 1,14m<sup>3</sup>.
- 5. For gate installation use anchors M16x240 or longer. Anchors must be over concete surface 80mm minimum.
- 6. Use this drawing as suggestion. Exact foundation dimensions have to be verified concerning local soil parameteres and freeze depth.