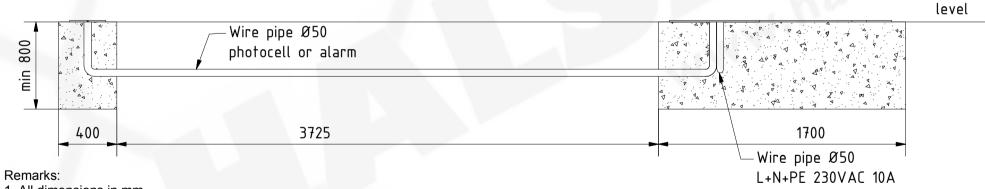

- 1. All dimensions in mm.
- Side view of foundations is from inside of property.
   Prepare foundation with concrete class C25. Concrete must be reinforced with fibres and flat on top.
- 4. Expected concrete capacity 1,14m<sup>3</sup>.
- 5. For gate installation use anchors M16x240 or longer. Anchors must be over concete surface 80mm minimum.
- 6. Use this drawing as suggestion. Exact foundation dimensions have to be verified concerning local soil parameteres and freeze depth.